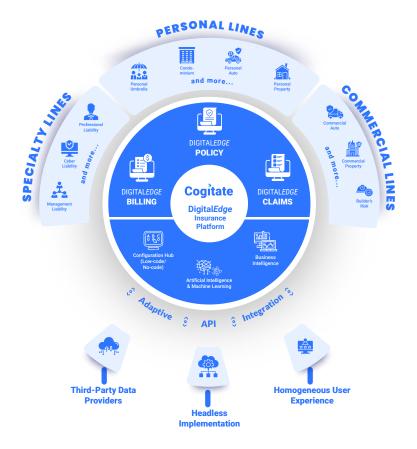

- The Digital*Edge* Insurance Platform is a cloud-native, microservices-architected suite that creates a homogenous, user-friendly experience across policy, billing, and claims.
- Extend this superior user experience to all stakeholders across the value chain for streamlined engagement and swift decision-making.
- Harness data from across the unified platform to enhance risk selection and your bottom line.
- With adaptive APIs and web hooks, bring a level of customization to work the way you want and need to, while benefiting from the standardized best practices embedded in our purpose-built solutions.

## Cogitate Digital*Edge* Insurance Platform

### About Cogitate

The Cogitate Digital*Edge* Insurance Platform digitalizes insurance across the value chain, offering insurance carriers, MGAs, wholesale brokers, and program administrators a smooth transition to cloud-native, data-driven core underwriting, policy, billing, and claim applications. The unified insurance platform unlocks the value of your own data and advances the power of third-party data for profitable growth, superior risk selection, and a streamlined, modern user experience.